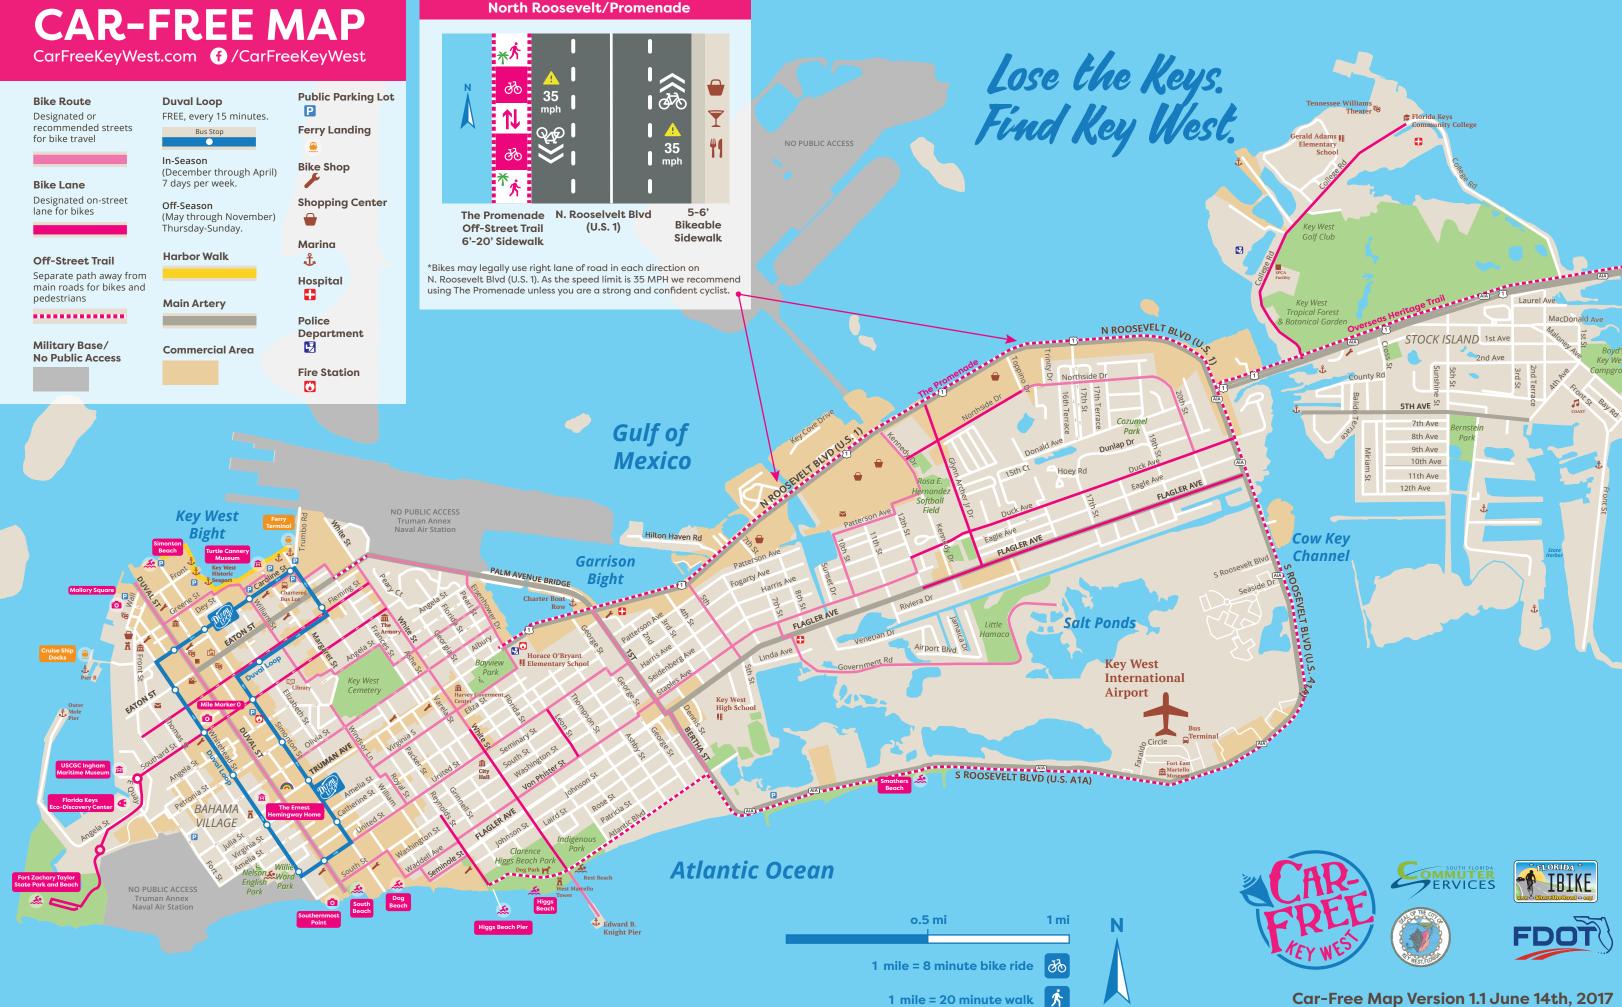

# Lose the Keys. Find Key West.

Key West is all about living life to the fullest, and we're here to help you do just that. We know that the best way to get around our little island is on two wheels or two feet. So forget about the traffic and parking, and take a little time to appreciate the beauty at every turn. Soak up some sun, or kick back and watch it set.

Wherever you're headed, you can get there easily on foot, bike, or by hitching a free ride on one of the new **Duval Loop buses**. If you do find yourself behind the wheel, please remember to share the road. And slow down - this ain't the mainland.

#### Walking and Biking Timetable (minutes) \*accessible by Duval Loop

|                                           | Historic<br>Seaport* |             | Mallory<br>Square* |      | Tropic<br>Cinema |            | Hemingway<br>House* |            | Ft Zach<br>State Park |             | Southern-<br>most Point* |            | Higgs<br>Beach |                | Smathers<br>Beach |             | Charter<br>Boat Row |                 |
|-------------------------------------------|----------------------|-------------|--------------------|------|------------------|------------|---------------------|------------|-----------------------|-------------|--------------------------|------------|----------------|----------------|-------------------|-------------|---------------------|-----------------|
| Historic Seaport/<br>City Parking Garage* |                      |             | <b>∱</b> 9         | ж 2  | <b>∱</b> 8       | ₩ 2        | <b>於</b> 18         | <b>%</b> 5 | <b>於</b> 26           | ₼ 6         | <b>於</b> 25              | ж 7        | <b>/</b> 31    | . B 9          | <b>∱</b> 53       | ൿ 15        | <b>∱</b> 28         | ൿ 10            |
| Mallory Square/<br>O Duval St*            | <b>ந</b> 9           | ൽ 2         |                    |      | <b>∱</b> 10      | ₼ 3        | <b>ጵ</b> 20         | ൿ 5        | <b>∱</b> 25           | ൿ 6         | <b>1</b> 25              | ж 7        | <b>∱</b> 40    | & 11           | <b>济</b> 62       | ðЪ 17       | <b>∱</b> 37         | <del>ൽ</del> 12 |
| Tropic Cinema                             | <b>∱</b> 8           | ൽ 2         | <b>∱</b> 10        | ₩ 3  |                  |            | <b>ጵ</b> 10         | <i>в</i> 3 | <b>/</b> 21           | ₼ 5         | <b>於</b> 17              | ₼5         | <b>於</b> 31    | . B 9          | <b>∱</b> 55       | <b>№</b> 16 | <b>∱</b> 29         | ₩ 9             |
| Hemingway House*                          | <b>∱</b> 18          | <b></b> 8 5 | <b>ጵ</b> 20        | ₩ 5  | <b>ጵ</b> 10      | ₼ 3        |                     |            | <b>/</b> 19           | ൿ 6         | <b>1</b> 8               | <b>№</b> 4 | <b>∱</b> 25    | <i>3</i> 6 7   | <b>∱</b> 68       | ðЪ 17       | <b>∱</b> 26         | ₼ 8             |
| Ft Zach State Park                        | <b>ጵ</b> 26          | ₼ 6         | <b>∱</b> 25        | ₼ 6  | <b>ጵ</b> 21      | <b>₩</b> 5 | <b>济</b> 19         | æ 6        |                       |             | <b>∱</b> 25              | ₼ 6        | <b>/</b> 42    | ± ₺ 10         | <b>∱</b> 41       | ∂Ъ 11       | <b>ጵ</b> 44         | <b>№</b> 13     |
| Southernmost Point*                       | <b>∱</b> 25          | <b>№</b> 7  | <b>∱</b> 25        | ъ 7  | <b>於</b> 17      | ൿ 5        | <b>1</b> 8          | ൿ 4        | <b>∱</b> 25           | ൿ 2         |                          |            | <b>∱</b> 17    | <i>3</i>       | <b>1</b> 43       | ൿ11         | <b>於</b> 30         | ൿ 9             |
| Higgs Beach                               | <b>∱</b> 31          | <b></b> 8 9 | <b>ጵ</b> 40        | ₩ 11 | <b>∱</b> 31      | ₼ 9        | <b>1</b> 25         | <b>№</b> 7 | <b>∱</b> 42           | <b>ж</b> 10 | <b>∱</b> 17              | ₼ 4        |                |                | <b>∱</b> 25       | <b>₩</b> 7  | <b>於</b> 25         | ₼ 8             |
| Smathers Beach                            | <b>∱</b> 53          | ൽ 15        | <b>∱</b> 62        | ж 17 | <b>於</b> 55      | ൿ 16       | <b>汴</b> 50         | æ14        | <b>/</b> 43           | & 11        | <b>1</b> 43              | & 11       | <b>⅓</b> 25    | <i>3</i> 6 7 € |                   |             | <b>ጵ</b> 26         | ∂ъ 7            |
| Charter Boat Row<br>/Garrison Bight       | <b>1</b> 28          | ぬ10         | <b>1</b> 37        | ж 12 | <b>1</b> 29      | ж 9        | <b>1</b> 26         | æ 8        | <b>济</b> 44           | <b>%</b> 13 | <b>1</b> 30              | ₩ 9        | <b>於</b> 25    | ₼ 8            | <b>∱</b> 26       | <i>ж</i> 7  |                     |                 |

## **Tips for Biking in Key West**

Bikes are considered vehicles and must obey all traffic regulations.

Always use a light at night.

Never ride the wrong way down a **one-way street**.

Always ride on the right side of the street with traffic - never against traffic.

Always lock your bicycle. Even for a few minutes.

Bicycles are allowed on sidewalks, except on Duval Street, but remember to always yield to pedestrians.

Use hand signals in front of cars to let them know your actions. Use a bell or provide audible warnings when passing others.

### Be Aware of the 3' **Door Zone**

When driving a car in Key West, appreciate the vulnerability of people walking and biking. Slow down - this ain't the mainland. Know that bikes can use the full lane. Always provide 3-feet when passing.

Runs every 30 minutes 6 am to 10 am and every 15 minutes 10 am to midnight.

In-Season: (December through April) 7 days per week. Off-Season: (May through November) Thursday-Sunday.

Car-Free Map Version 1.1 June 14th, 2017