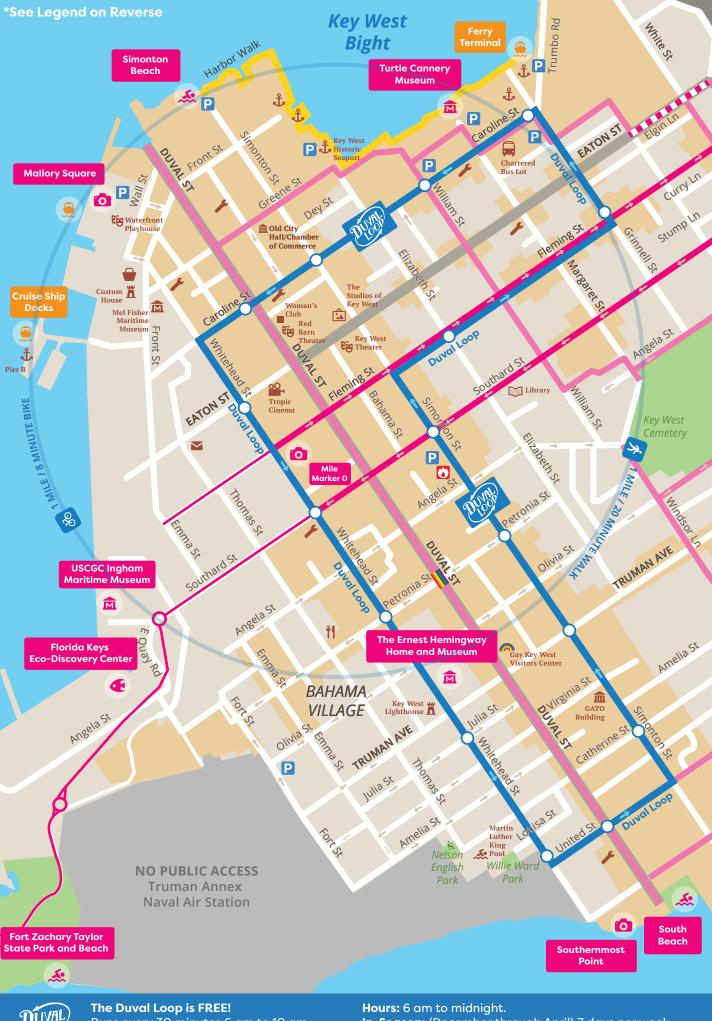

Wherever you're headed, you can get there easily on foot, bike, or by hitching a free ride on one of the new **Duval Loop buses**. If you do find yourself behind the wheel, please remember to share the road. And slow down - this ain't the mainland.

#### Walking and Biking Timetable (minutes) \*accessible by Duval Loop

|                                           | Historic<br>Seaport* |             | Mallory<br>Square* |      | Tropic<br>Cinema |            | Hemingway<br>House* |            | Ft Zach<br>State Park |             | Southern-<br>most Point* |            | Higgs<br>Beach |                | Smathers<br>Beach |             | Charter<br>Boat Row |                 |
|-------------------------------------------|----------------------|-------------|--------------------|------|------------------|------------|---------------------|------------|-----------------------|-------------|--------------------------|------------|----------------|----------------|-------------------|-------------|---------------------|-----------------|
| Historic Seaport/<br>City Parking Garage* |                      |             | <b>∱</b> 9         | ж 2  | <b>∱</b> 8       | ₩ 2        | <b>於</b> 18         | <b>%</b> 5 | <b>於</b> 26           | ₼ 6         | <b>於</b> 25              | ж 7        | <b>/</b> 31    | . B 9          | <b>∱</b> 53       | ൿ 15        | <b>∱</b> 28         | ൿ 10            |
| Mallory Square/<br>O Duval St*            | <b>ந</b> 9           | ൽ 2         |                    |      | <b>∱</b> 10      | ₼ 3        | <b>ጵ</b> 20         | ൿ 5        | <b>∱</b> 25           | ൿ 6         | <b>1</b> 25              | ж 7        | <b>∱</b> 40    | & 11           | <b>济</b> 62       | ðЪ 17       | <b>∱</b> 37         | <del>ൽ</del> 12 |
| Tropic Cinema                             | <b>∱</b> 8           | ൽ 2         | <b>∱</b> 10        | ₩ 3  |                  |            | <b>ጵ</b> 10         | <i>в</i> 3 | <b>/</b> 21           | ₼ 5         | <b>於</b> 17              | ₼5         | <b>於</b> 31    | . B 9          | <b>∱</b> 55       | <b>№</b> 16 | <b>∱</b> 29         | ₩ 9             |
| Hemingway House*                          | <b>∱</b> 18          | <b></b> 8 5 | <b>ጵ</b> 20        | ₩ 5  | <b>ጵ</b> 10      | ₼ 3        |                     |            | <b>/</b> 19           | ൿ 6         | <b>1</b> 8               | <b>№</b> 4 | <b>∱</b> 25    | <i>3</i> 6 7   | <b>∱</b> 68       | ðЪ 17       | <b>∱</b> 26         | ₼ 8             |
| Ft Zach State Park                        | <b>ጵ</b> 26          | ₼ 6         | <b>∱</b> 25        | ₼ 6  | <b>ጵ</b> 21      | <b>₩</b> 5 | <b>济</b> 19         | æ 6        |                       |             | <b>∱</b> 25              | ₼ 6        | <b>/</b> 42    | ± ₺ 10         | <b>∱</b> 41       | ∂Ъ 11       | <b>ጵ</b> 44         | <b>№</b> 13     |
| Southernmost Point*                       | <b>∱</b> 25          | <b>№</b> 7  | <b>∱</b> 25        | ъ 7  | <b>於</b> 17      | ൿ 5        | <b>1</b> 8          | ൿ 4        | <b>∱</b> 25           | ൿ 2         |                          |            | <b>∱</b> 17    | <i>3</i>       | <b>1</b> 43       | ൿ11         | <b>於</b> 30         | ൿ 9             |
| Higgs Beach                               | <b>∱</b> 31          | <b></b> 8 9 | <b>ጵ</b> 40        | ₩ 11 | <b>∱</b> 31      | ₼ 9        | <b>1</b> 25         | <b>№</b> 7 | <b>∱</b> 42           | <b>ж</b> 10 | <b>∱</b> 17              | ₼ 4        |                |                | <b>∱</b> 25       | <b>₩</b> 7  | <b>於</b> 25         | ₼ 8             |
| Smathers Beach                            | <b>∱</b> 53          | ൽ 15        | <b>∱</b> 62        | ж 17 | <b>於</b> 55      | ൿ 16       | <b>汴</b> 50         | æ14        | <b>/</b> 43           | & 11        | <b>1</b> 43              | & 11       | <b>⅓</b> 25    | <i>3</i> 6 7 € |                   |             | <b>ጵ</b> 26         | ∂ъ 7            |
| Charter Boat Row<br>/Garrison Bight       | <b>1</b> 28          | ぬ10         | <b>1</b> 37        | ж 12 | <b>1</b> 29      | ж 9        | <b>1</b> 26         | æ 8        | <b>济</b> 44           | <b>%</b> 13 | <b>1</b> 30              | ₩ 9        | <b>於</b> 25    | ₼ 8            | <b>∱</b> 26       | <i>ж</i> 7  |                     |                 |

Runs every 30 minutes 6 am to 10 am and every 15 minutes 10 am to midnight.

In-Season: (December through April) 7 days per week. Off-Season: (May through November) Thursday-Sunday.

Car-Free Map Version 1.1 June 14th, 2017