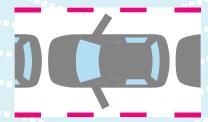

### Be Aware of the 3' **Door Zone**

When driving a car in Key West, appreciate the vulnerability of people walking and biking. Slow down - this ain't the mainland. Know that bikes can use the full lane. Always provide 3-feet when passing.