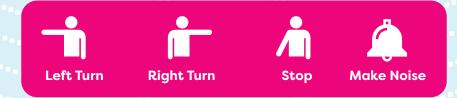

Always lock your bicycle. Even for a few minutes.

Bicycles are allowed on sidewalks, except on Duval Street, but remember to always yield to pedestrians.

Use hand signals in front of cars to let them know your actions. Use a bell or provide audible warnings when passing others.